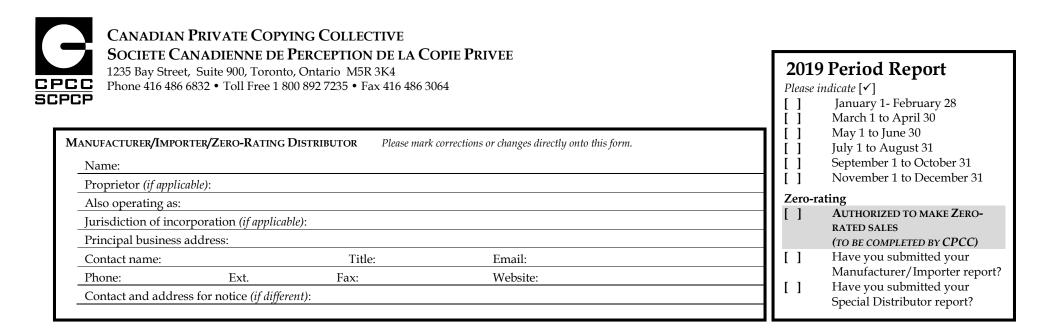

## DISPOSITIONS

| MEDIA                                         | BRAND NAME | Exports | (1)<br>Total<br>Leviable<br>Units | (2)<br>Levy<br>\$ | PAYABLE<br>[1 x 2] |
|-----------------------------------------------|------------|---------|-----------------------------------|-------------------|--------------------|
| CD-R 100 MB or more                           |            |         |                                   | 0.29              |                    |
| CD-RW 100 MB or more                          |            |         |                                   | 0.29              |                    |
| CD-R Audio                                    |            |         |                                   | 0.29              |                    |
| CD-RW Audio